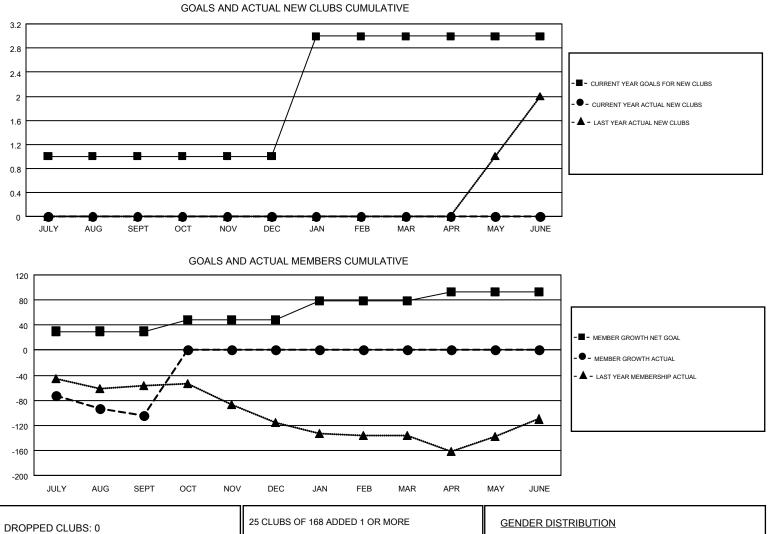

## GMT: CINDY GREGG

GMT CA 1

Results as of: 9/30/2017

| -             | Club          | S         |               | Members               |                           |                         |                                                    |  |
|---------------|---------------|-----------|---------------|-----------------------|---------------------------|-------------------------|----------------------------------------------------|--|
|               | RESULTS FOR   | 2017-2018 |               | RESULTS FOR 2017-2018 |                           |                         |                                                    |  |
| QUARTER       | NEW CLUB GOAL | NEW CLUBS | DROPPED CLUBS | QUARTER               | MEMBER GROWTH NET<br>GOAL | MEMBER GROWTH<br>ACTUAL | DROPPED<br>MEMBERS ACTUAL<br>(including transfers) |  |
| JULY/AUG/SEPT | 1             | 0         | 0             | JULY/AUG/SEPT         | 30                        | 47                      | 151                                                |  |
| OCT/NOV/DEC   | 0             | 0         | 0             | OCT/NOV/DEC           | 18                        | 0                       | 0                                                  |  |
| JAN/FEB/MAR   | 2             | 0         | 0             | JAN/FEB/MAR           | 31                        | 0                       | 0                                                  |  |
| APR/MAY/JUNE  | 0             | 0         | 0             | APR/MAY/JUNE          | 14                        | 0                       | 0                                                  |  |

| DROPPED CLUBS: 0 |     | 25 CLUBS OF 168 ADDED 1 OR MORE | GENDER DISTRIBUTION                                             |                |       |
|------------------|-----|---------------------------------|-----------------------------------------------------------------|----------------|-------|
|                  |     | NEW MEMBERS                     | MALE                                                            | 2,735 (66.06%) |       |
|                  |     |                                 | FEMALE                                                          | 1,405 (33.94%) |       |
| DROPPED MEMBERS  |     |                                 |                                                                 |                |       |
| DECEASED         | 19  | CLICK HERE FOR CUMULATIVE       | TOTAL FAMILY UNIT MEMBERS<br>FAMILY MEMBERS PAYING HALF<br>DUES |                | 1,171 |
| CLUB CANCELLED   | 0   | MEMBERSHIP DATA                 |                                                                 |                |       |
| OTHER            | 132 |                                 |                                                                 |                | 598   |
| TOTAL            | 151 |                                 | Dues                                                            |                |       |
|                  |     | -                               |                                                                 |                |       |